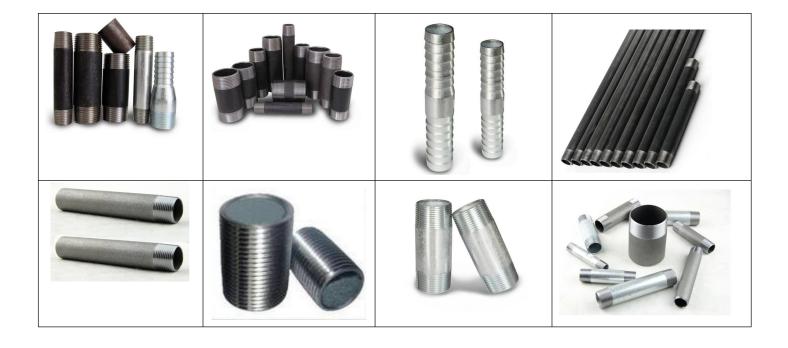

## **PIPE NIPPLES**

| O.D.                  | 1/8"-6"                                                                     |
|-----------------------|-----------------------------------------------------------------------------|
| Length                | 3/4"-24"; 19mm-500mm; Or as per customer's request                          |
| Thickness             | SCH10 SCH20 SCH40 SCH80 SCH160; CLASS A, CLASS B, CLASS C                   |
| Surface               | Hot Dipped Galvanized, Electro Galvanized, Natural finished, Chemical black |
| Threads               | DIN, BS, NPT, Metric, BSPT, BSP, NPS (ISO7/1, DIN 2999, ANSI B1.20.1)       |
| Dimension             | BS EN10241, ASTM A733, DIN2982                                              |
| Туре                  | Close Nipple, Short Nipple, Shoulder nipple, Long Nipple, Running Nipple,   |
|                       | Barrl Nipple etc                                                            |
| Usage                 | Convey Water, Oil, Gas, Steam and so on                                     |
| Mechanical Properties | Tensile Strength ≥ 320N/mm²                                                 |
|                       | Yield Strength≥ 195N/mm²                                                    |
|                       | Elongation ≥20%                                                             |
| Hydraulic Test        | Working Pressure: Max 1.5MPa                                                |
|                       | Test Pressure: Max 2.5MPa                                                   |
| Temperature:          | -20 ~ 120 °c                                                                |
| Production Capacity   | 60000 MT per Year                                                           |
| Lead Time             | Within 30 Days if enquiry not more than 10x20' Container                    |
| Factory Certificate   | ISO, SGS, ITS, BSI, Famous Brand Enterprise in Hebei, China                 |